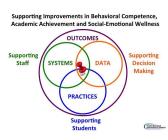

## **Data-Informed Decision Making: Division**



| DATA/Evidence of Need:                                                                                         |               |              |                           |
|----------------------------------------------------------------------------------------------------------------|---------------|--------------|---------------------------|
| Using the data, develop a precision statement. Who? What? When? Where? Why?                                    |               |              |                           |
|                                                                                                                |               |              |                           |
| Outcome (Set a goal):